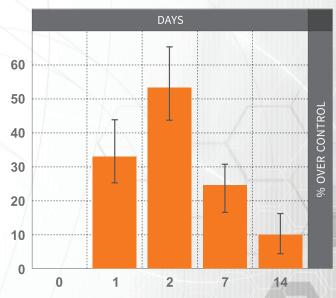

# STEM-KINE SUPPLEMENTATION AUGMENTS CIRCULATING CD133 EXPRESSING CELLS.<sup>2</sup>

Y-axis represents percentage double positive cells (double stained for VEGFR2 and CD34) from cells.