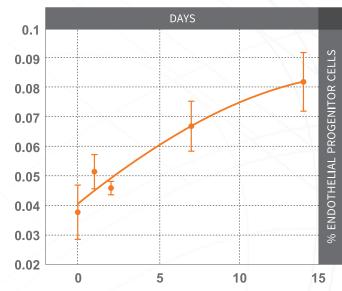

## STEM-KINE SUPPLEMENTATION AUGMENTS CIRCULATING ENDOTHELIAL PROGENITOR CELLS.<sup>1</sup>

Data is presented as percentage over control of average values from all 18 subjects.

No other supplement can claim these results. Just as fertilizer stimulates a tree to bear more fruit, Stem-Kine nourishes your bone marrow to release more of its own stem cells into circulation and protects those cells from oxidative stress. It does so through a "secret ingredient" – a cell wall extract of *Lactobacillus fermentum* – developed exclusively for Stem-Kine.